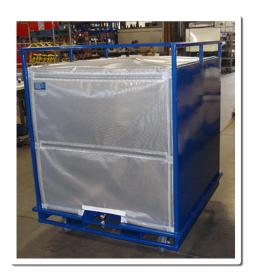

#### Safe Transport and Storage of Product

- Cushioning of parts while being held firmly in place
- Painted surfaces protected by holding on noncritical surfaces
- No loose parts or parts that can become loose during the shipping process
- Built to withstand brutal handling during the transporting process
- Heavy duty construction stacking if required
- Light weight designs, yet strong and durable
- Flip up shelves for multiple tiered storage that allows for ease of loading and unloading

- Barrel carts/racks
- Push carts/racks
- Techline carts/racks
- Custom carts/racks
- Assembly carts
- Shipping carts
- Smart carts
- Transport carts
- In-process carts
- Overhead certified carts/racks
- No order is too big or too small
- Prototypes (fully engineered)
- Core Carts
- WIP Carts