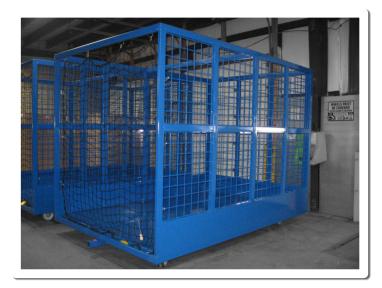

#### Safe Transport and Storage of Product

- Cushioning of parts while being held firmly in place
- Painted surfaces protected by holding on noncritical surfaces
- No loose parts or parts that can become loose during the shipping process
- Built to withstand brutal handling during the transporting process
- Heavy duty construction stacking if required
- Light weight designs, yet strong and durable
- Flip up shelves for multiple tiered storage that allows for ease of loading and unloading

- Barrel carts/racks
- Push carts/racks
- Techline carts/racks
- Custom carts/racks
- Assembly carts
- Shipping carts
- Smart carts
- Transport carts
- In-process carts
- Overhead certified carts/racks
- No order is too big or too small
- Prototypes (fully engineered)
- Core Carts
- WIP Carts