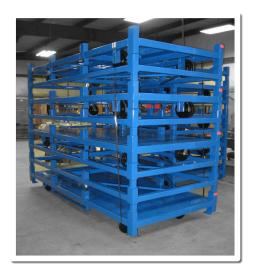

#### Payload Maximization

- Creative stacking of parts
- Knock down or fold down for lower return cost
- Multiple use racks that work for various parts
- Nesting of parts for rack or cart maximization

#### Safe Transport and Storage of Product

- Cushioning of parts while being held firmly in place
- Painted surfaces protected by holding on noncritical surfaces
- No loose parts or parts that can become loose during the shipping process
- Built to withstand brutal handling during the transporting process
- Heavy duty construction stacking if required
- Light weight designs, yet strong and durable
- Flip up shelves for multiple tiered storage that allows for ease of loading and unloading

- Barrel carts/racks
- Push carts/racks
- Techline carts/racks
- Custom carts/racks
- Assembly carts
- Shipping carts
- Smart carts
- Transport carts
- In-process carts
- Overhead certified carts/racks
- No order is too big or too small
- Prototypes (fully engineered)
- Core Carts
- WIP Carts